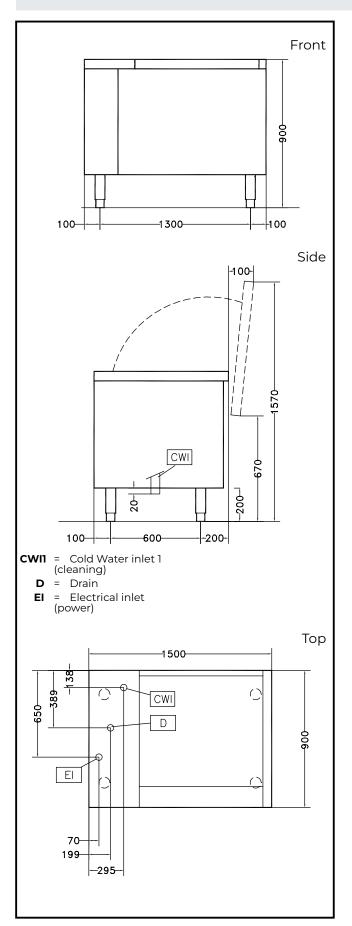

# Vegetable Washer Tilting Basket Vegetable Washer 10/40kg - Automatic

| Electric                                                        |         |
|-----------------------------------------------------------------|---------|
| Total Watts:                                                    | 1.2 kW  |
| Key Information:                                                |         |
| External dimensions, Width:                                     | 1500 mm |
| External dimensions,<br>Depth:                                  | 900 mm  |
| External dimensions,<br>Height:                                 | 850 mm  |
| Shipping weight:                                                | 228 kg  |
| Usable well capacity:                                           | 300 lt  |
| Load per cycle - light<br>vegetables:<br>Load per cycle - heavy | 10 kg   |
| vegetables:                                                     | 40 kg   |
|                                                                 |         |