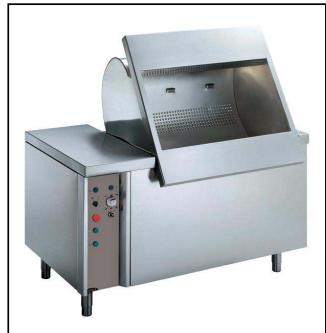

### Vegetable Washer Tilting Basket Vegetable Washer 10/40kg - Automatic

| ITEM # |  |  |
|--------|--|--|
| MODEL# |  |  |
| NAME#  |  |  |
| SIS#   |  |  |
| AIA#   |  |  |

660030 (LV301R)

Vegetable washer with tilting well capacity 300 lt, charge for cycle: 10/40 Kg, automatic

#### Main Features

- Double inclined well bottom to allow automatic cleaning of the unit.
- Washing well shaped to achieve an efficient water vortex.
- Basket lifting at the end of the cycle achieved by means of a linear motor controlled by a double push button with alarm.
- Three washing programs: manual, automatic.
- "Soft-action" manual ball valve regulates the wash water loading and pressure.
- Multiple diffuser to uniform water vortex and a solenoid valve to expedite water loading and drainage.
- Simple control panel with emergency stop an acoustic alarm switch.
- Cycle duration of 2 to 3 minutes.
- Mounted on adjustable stainless steel legs.
- IP25 protection against water jets, solid objects and small animals (larger than 6 mm).

#### Construction

- 304 AISI stainless steel construction throughout.
- Wells to have a capacity of 10 kg of light vegetables or 40 kg of heavy vegetables per cycle.

Tilting Basket Vegetable Washer 10/40kg - Automatic